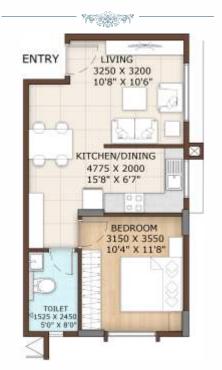

# TYPICAL PLAN

1 BHK - E-01 - EAST - 595 Sft

**\*FIRET** 

10000 - Leivis -

**\*FIRET** 

\_ ,&&&&& \_

BEDROOM 3150 X 3550 10'4" X 11'8" KITCHEN/DINING 4775 X 2000 15'8" X 6'7" KITCHEN/DINING 4775 X 2000 15'8" X 6'7" LIVING 3250 X 3200 3250 X 3200 10'8" X 10'6" 10'8" X 10'6" ENTRY ENTRY LIVING 3250 X 3200 3250 X 3200 10'8" X 10'6" 10'8" X 10'6" LIVING 1 BHK - E-04 - EAST - 595 Sft KITCHEN/DINING 4775 X 2000 4775 X 2000 15'8" X 6'7" 15'8" X 6'7" KITCHEN/DINING

## 1 BHK - E-01 - EAST - 595 Sft

\_ 10700 \_