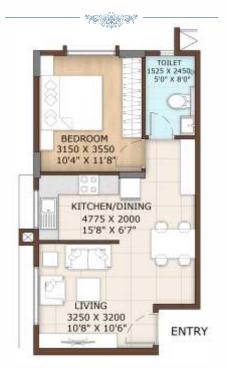

# TYPICAL PLAN

1 BHK - E-01 - EAST - 595 Sft

**\*FIRET** 

10000 - Leivis -

**\*FIRET** 

\_ ,&&&&& \_

BEDROOM 3150 X 3550 10'4" X 11'8" KITCHEN/DINING 4775 X 2000 15'8" X 6'7" KITCHEN/DINING 4775 X 2000 15'8" X 6'7" LIVING 3250 X 3200 3250 X 3200 10'8" X 10'6" 10'8" X 10'6" ENTRY ENTRY LIVING 3250 X 3200 3250 X 3200 10'8" X 10'6" 10'8" X 10'6" LIVING 1 BHK - E-04 - EAST - 595 Sft KITCHEN/DINING 4775 X 2000 4775 X 2000 15'8" X 6'7" 15'8" X 6'7" KITCHEN/DINING

## 1 BHK - E-01 - EAST - 595 Sft

\_ 10700 \_