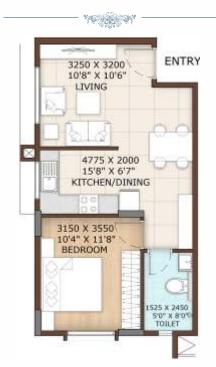

# TYPICAL PLAN

1 BHK - E-01 - EAST - 595 Sft

**\*FIRET** 

10000 - Leivis -

**\*FIRET** 

\_ ,&&&&& \_

BEDROOM 3150 X 3550 10'4" X 11'8" KITCHEN/DINING 4775 X 2000 15'8" X 6'7" KITCHEN/DINING 4775 X 2000 15'8" X 6'7" LIVING 3250 X 3200 3250 X 3200 10'8" X 10'6" 10'8" X 10'6" ENTRY ENTRY LIVING 3250 X 3200 3250 X 3200 10'8" X 10'6" 10'8" X 10'6" LIVING 1 BHK - E-04 - EAST - 595 Sft KITCHEN/DINING 4775 X 2000 4775 X 2000 15'8" X 6'7" 15'8" X 6'7" KITCHEN/DINING

## 1 BHK - E-01 - EAST - 595 Sft

\_ 10700 \_