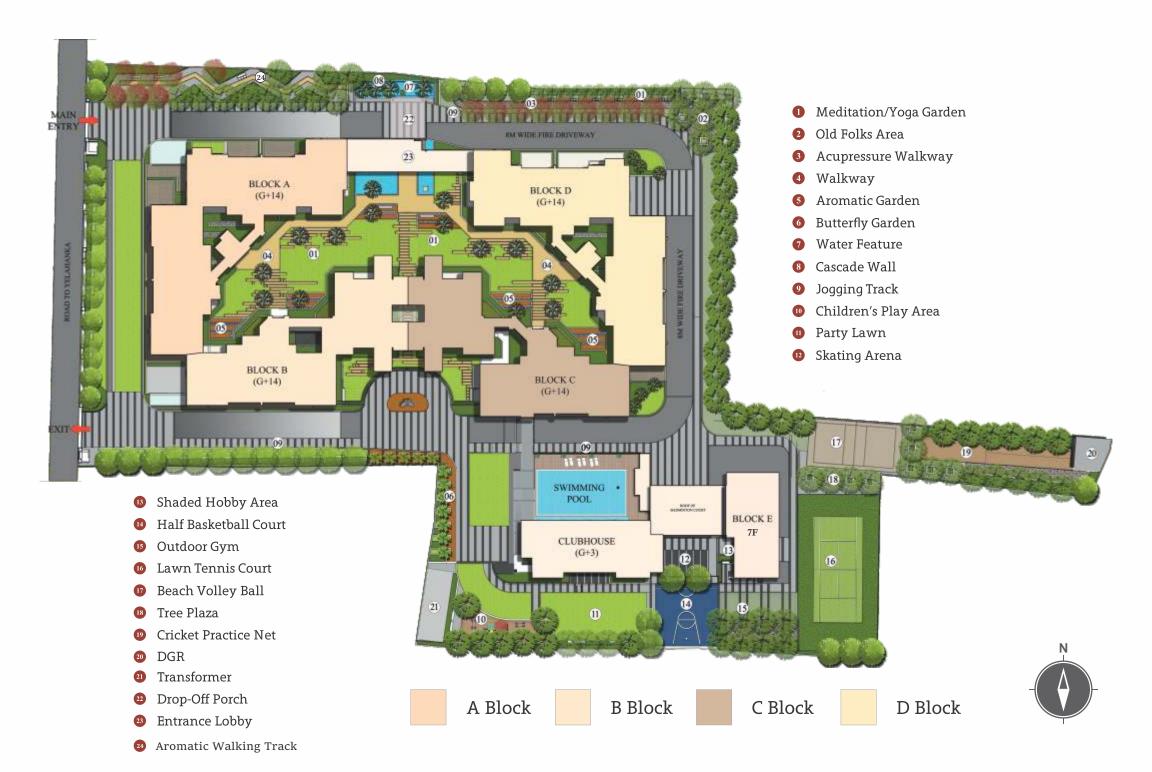

## LUXURY 1 BHK APARTMENTS

RERA APPROVED: PRM/KA/RERA/1251/309/PR/170913/000144







# TYPICAL PLAN

1 BHK - E-01 - EAST - 595 Sft

**\*FIRET** 

10000 - Leivis -

**\*FIRET** 

\_ ,&&&&& \_

BEDROOM 3150 X 3550 10'4" X 11'8" KITCHEN/DINING 4775 X 2000 15'8" X 6'7" KITCHEN/DINING 4775 X 2000 15'8" X 6'7" LIVING 3250 X 3200 3250 X 3200 10'8" X 10'6" 10'8" X 10'6" ENTRY ENTRY LIVING 3250 X 3200 3250 X 3200 10'8" X 10'6" 10'8" X 10'6" LIVING 1 BHK - E-04 - EAST - 595 Sft KITCHEN/DINING 4775 X 2000 4775 X 2000 15'8" X 6'7" 15'8" X 6'7" KITCHEN/DINING

1 BHK - E-02 - WEST - 595 Sft

\_ .6333. \_\_\_\_

1 BHK - E-03 - WEST - 595 Sft

restrictor.

- بوزندون





## **INDIVIDUAL PLANS**

\_ بوزنگینی\_

## 1 BHK - E-01 - EAST - 595 Sft

\_ 10700 \_





## 1 BHK - E-04 - EAST - 595 Sft





## 1 BHK - E-02 - WEST - 595 Sft

\_ ,63434, \_\_\_\_





## 1 BHK - E-03 - WEST - 595