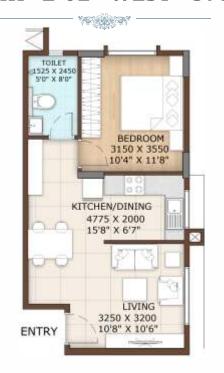

# TYPICAL PLAN

1 BHK - E-01 - EAST - 595 Sft

**\*FIRET** 

10000 - Leivis -

**\*FIRET** 

\_ ,&&&&& \_

BEDROOM 3150 X 3550 10'4" X 11'8" KITCHEN/DINING 4775 X 2000 15'8" X 6'7" KITCHEN/DINING 4775 X 2000 15'8" X 6'7" LIVING 3250 X 3200 3250 X 3200 10'8" X 10'6" 10'8" X 10'6" ENTRY ENTRY LIVING 3250 X 3200 3250 X 3200 10'8" X 10'6" 10'8" X 10'6" LIVING 1 BHK - E-04 - EAST - 595 Sft KITCHEN/DINING 4775 X 2000 4775 X 2000 15'8" X 6'7" 15'8" X 6'7" KITCHEN/DINING

## 1 BHK - E-04 - EAST - 595 Sft